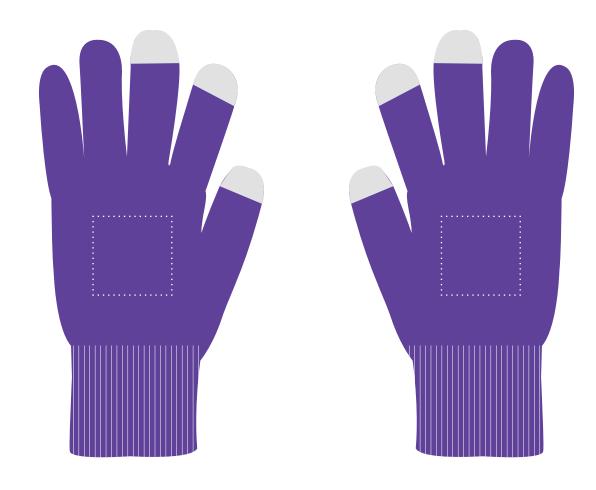

# **Glove Colour**

Purple

Touchscreen Gloves - Purple Branding Method: Screen Printed

# **Logo Size**

35mm x 35mm